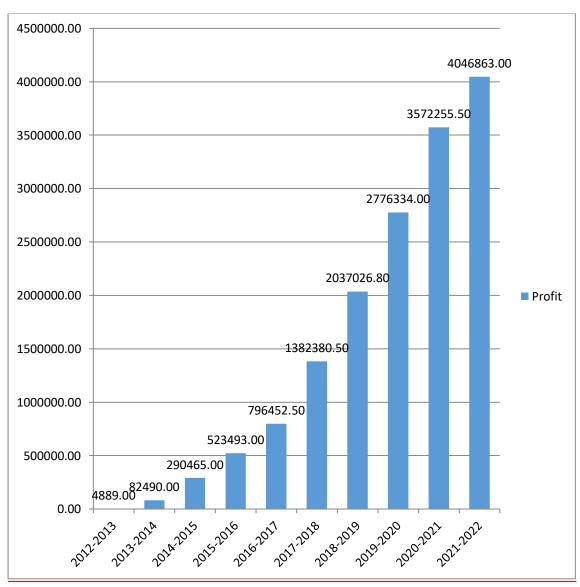

### **Profit & Loss A/C:**-

After meeting all expenses and making necessary provisions, the society has earned a net profit of Rs. 40,46,863.00/- during the year 2021-2022.

The Appropriation of Profit as recommended by the Board of Directors. The Disposal of Net Surplus of 40,46,863.00/- for the year 2021-2022.

Administration/Management:— The Managing Committee meet 12 times during the year 2021-2022 during the meetings matters like acceptance of Membership, Sanction & Disbursement of loans, acceptance of Recurring Deposits & repayment of matured Recurring Deposits, repayment of matured Fixed Deposits etc. are resolved. I am very much thankful to all the Board of Directors for their regular attendance & their valuable suggestions and their co-operation in implementing various schemes in true spirit. The progress of the society at a glance can be seen from Annexure B.