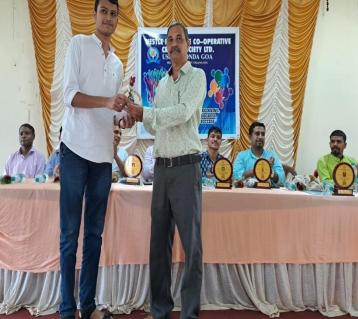

# <u>Sub 11:To felicitate members who completed 10 yrs. & meritorious children of the members at SSCE, HSSCE, Graduation & Post Graduation degree of March/April 2022.</u>

Chairman said every year meritorious children's of members are felicitated by society for their achievement in academic year. Further he request society staff Shri. Ghanshyam Naik to readout names of meritorious children's.

Details are as below:

| Sr. No. | Names                        | Board/ Class | %   | Cash Prize |  |
|---------|------------------------------|--------------|-----|------------|--|
| 1       | Kedar Vithal Naik            | SSC          | 82% | 1200       |  |
| 2       | Ved Krishna Gawas            | SSC          | 63% | 1000       |  |
| 3       | Harshvardhan Chetan Chowgule | SSC          | 78% | 1200       |  |
| 4       | Vijay George Kota            | SSC          | 73% | 1000       |  |
| 5       | Sarthi Arun Veershet         | SSC          | 87% | 1500       |  |
|         | S. Total                     |              |     | 5900       |  |
| Sr. No. | Names                        | Board/ Class | %   | Cash Prize |  |
| 1       | Shashank Rupesh Prabhu       | HSSC         | 79% | 1500       |  |
| 2       | Ayushi Pramod Naik           | HSSC         | 84% | 1500       |  |
| 3       | Aryan Anil Dhale             | HSSC         | 66% | 1200       |  |
| 4       | Archana K.N. Rejikumar       | HSSC         | 76% | 1500       |  |
| 5       | Anuj Shivanand Gaude         | HSSC         | 66% | 1200       |  |
| 6       | Shivam Vishwaray Gaude       | HSSC         | 78% | 1500       |  |
|         | S. Total                     |              |     |            |  |
|         | Total                        |              |     |            |  |

Further he requested childrens to come one by one on stage and receive trophy with rose &, cash prize from the hands of chairman & Directors. Chairman & BOD'S congratulated all childrens for the achievement and encouraged them to achieve more success in the education field. House clapped during felicitation.

Res 11: It is hereby resolved & confirmed the felicitation of meritorious children of the members.

Proposed by: Shivdas Gaude Seconded by: Madhav Gaude