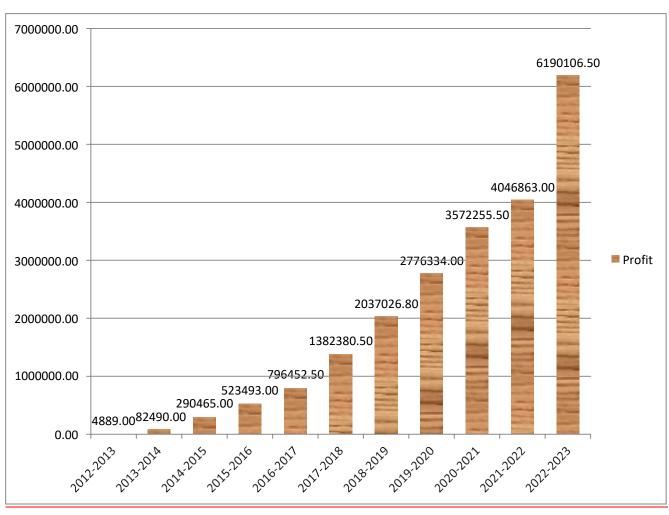

#### Profit & Loss A/C :-

After meeting all expenses and making necessary provisions, the society has earned a net profit of Rs. 61,90,106.50/- during the year 2022-2023.

The Appropriation of Profit as recommended by the Board of Directors. The Disposal of Net Surplus of 61,90,106.50/- for the year 2022-2023.

| Sr.<br>No. | Particulars                                                                          | Amount     |
|------------|--------------------------------------------------------------------------------------|------------|
| 1)         | Net Surplus                                                                          | 6190106.50 |
| 2)         | Patronage Refund @ 50% of Net Surplus                                                | 3095053.25 |
|            | a) Patronage transferred to dividend                                                 | 1789970.00 |
|            | b) Balance patronage                                                                 | 1303928.00 |
|            | c) Balance patronage transfer to GBWF                                                | 1155.25    |
| 3)         | Less: Balance of Net Surplus for Appropriation @50%                                  | 3095053.25 |
|            | a. Transfer to Reserve fund @25% of the balance of Net Surplus                       | 773763.00  |
|            | b. Transfer to Deficit fund $@1\%$ of the balance of Net Surplus                     | 30951.00   |
|            | c. Transfer to Education fund $@2\%$ of the balance of Net Surplus                   | 61901.00   |
|            | d. Transfer to Common Benefit fund @5% of the balance of Net Surplus                 | 154753.00  |
|            | e. Transfer to Co-operative fund @0.5% of the balance of Net Surplus                 | 15475.00   |
|            | f. Dividend to members @5.88% on paid up share capital                               | 1618449.00 |
|            | g. Transfer to Building fund @6% of the balance of Net Surplus                       | 185703.00  |
|            | h. Transfer to Retirement or Death Benefit fund $@5\%$ of the balance of Net Surplus | 154753.00  |
|            | i. Transfer to Social Welfare fund @0.5% of the balance of Net Surplus               | 15475.00   |
|            | j. Transfer to Staff Benefit @0.5% of the balance of Net Surplus                     | 15475.00   |
|            | k. Transferred to GBWF                                                               | 68355.25   |