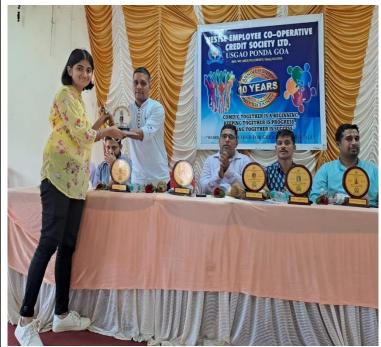

# <u>Sub 11:To felicitate members who completed 10 yrs. & meritorious children of the members at SSCE, HSSCE, Graduation & Post Graduation degree of March/April 2022.</u>

Chairman said every year meritorious children's of members are felicitated by society for their achievement in academic year. Further he request society staff Shri. Ghanshyam Naik to readout names of meritorious children's.

Details are as below:

| Sr. No. | Names                        | Board/ Class | %   | Cash Prize |  |
|---------|------------------------------|--------------|-----|------------|--|
| 1       | Kedar Vithal Naik            | SSC          | 82% | 1200       |  |
| 2       | Ved Krishna Gawas            | SSC          | 63% | 1000       |  |
| 3       | Harshvardhan Chetan Chowgule | SSC          | 78% | 1200       |  |
| 4       | Vijay George Kota            | SSC          | 73% | 1000       |  |
| 5       | Sarthi Arun Veershet         | SSC          | 87% | 1500       |  |
|         | S. Total                     |              |     | 5900       |  |
| Sr. No. | Names                        | Board/ Class | %   | Cash Prize |  |
| 1       | Shashank Rupesh Prabhu       | HSSC         | 79% | 1500       |  |
| 2       | Ayushi Pramod Naik           | HSSC         | 84% | 1500       |  |
| 3       | Aryan Anil Dhale             | HSSC         | 66% | 1200       |  |
| 4       | Archana K.N. Rejikumar       | HSSC         | 76% | 1500       |  |
| 5       | Anuj Shivanand Gaude         | HSSC         | 66% | 1200       |  |
| 6       | Shivam Vishwaray Gaude       | HSSC         | 78% | 1500       |  |
|         | S. Total                     |              |     |            |  |
|         | Total                        |              |     |            |  |

Further he requested childrens to come one by one on stage and receive trophy with rose &, cash prize from the hands of chairman & Directors. Chairman & BOD'S congratulated all childrens for the achievement and encouraged them to achieve more success in the education field. House clapped during felicitation.

Res 11: It is hereby resolved & confirmed the felicitation of meritorious children of the members.

Proposed by: Shivdas Gaude Seconded by: Madhav Gaude