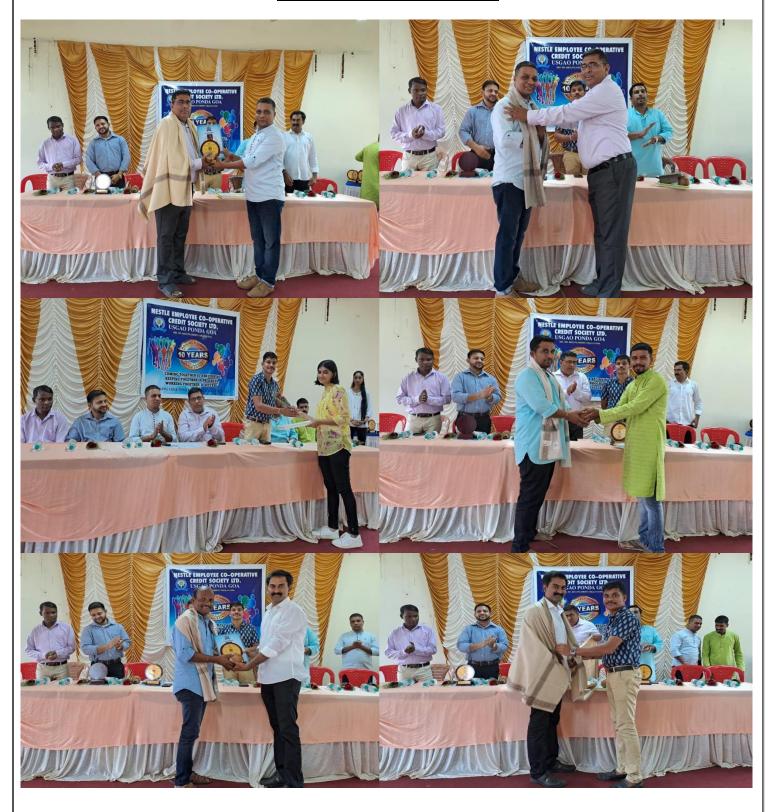

# Minutes of Annual General Body Meeting held on 15/08/2022:

The Annual General Body Meeting of Nestle Employee Co-operative Credit Society Ltd. was scheduled to be held on Monday 15<sup>th</sup> August 2022 at 12:00 PM in Assistant Registrar of Cooperative Societies building Hall Near Goa Dairy Curti Ponda- Goa. Also 10 years celebrations program was scheduled On the same Day & venue followed by cake cutting ceremony, felicitation of founder members, felicitation of Counsel persons who directed to form the society & 10 years Membership Reward. As the felicitate members were invited along with family some members reach late at venue thus the actual function was started at 12:45 pm .The 10 years celebration program was hosted by external host Shri. Suresh Rivankar ,Total 53 members were felicitated with 10 years membership reward,11 founder members & 7 Counsel which includes TCA Chief Executive Shri. Salu Bhagat, Retired Sr. Auditor Shri . Ashok Naik, Sr. Auditor Shri Subhash Gaude,Jr. Auditor Shri. Gaurish Kavlekar, programmer Shri Amol Bhandankar, Nestle HR pay roll officer Shri Rohan Mulgaonkar & Society premises owner Shri. Atmaram Borkar.

After discussion house agreed with the same.

Chairman further informed house that as discussed & decided in last AGM we will be Donating sound system & two pedestal fan to Gananath Temple. The necessary amount will be used from GBWFF as discussed earlier. The felicitation of members for 10 years membership with reward (Pedestal fan). Benefit fund is used with the permission of AGM & approval of ARCS For reward.

Further chairman informed house that next year we 140 members to be felicitated for 10 years membership reward but in benefit fund we can appropriate upto 5% as per bye laws. This amount will not sufficient to purchase fans thus next year we will make provisions to balance sheet for membership reward considering the member count and fan price.

After discussion house agreed to make provisions to balance sheet to give reward for 10 years membership.

Further chairman informed house that we have received one request from our member Shri. Dharmanand Zambuliker for Donation towards Special Child School runs by his Trust. So we will be Donating one cupboard for office use & tiffin to children's budgeted expenditure for this will not exceed 20000/- and as this is a part of social activity fund used for same will be from social welfare fund. After discussion house agreed to help special child school.